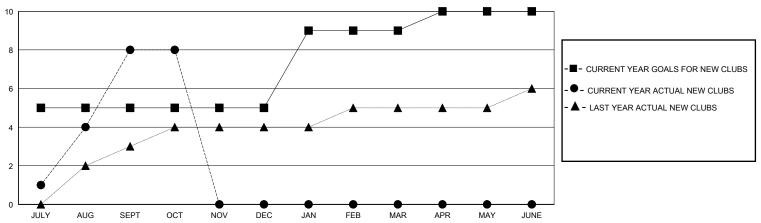

## MONTHLY MEMBERSHIP PROGRESS REPORT

## District 320 B

GMT: LOCATION INDIA GMT CA

| Clubs RESULTS FOR 2024-2025 |   |   |   | Members RESULTS FOR 2024-2025 |     |     |    |
|-----------------------------|---|---|---|-------------------------------|-----|-----|----|
|                             |   |   |   |                               |     |     |    |
| JULY/AUG/SEPT               | 5 | 8 | 4 | JULY/AUG/SEPT                 | 100 | 248 | 96 |
| OCT/NOV/DEC                 | 0 | 0 | 1 | OCT/NOV/DEC                   | 100 | 1   | 13 |
| JAN/FEB/MAR                 | 4 | 0 | 0 | JAN/FEB/MAR                   | 50  | 0   | 0  |
| APR/MAY/JUNE                | 1 | 0 | 0 | APR/MAY/JUNE                  | 50  | 0   | 0  |

## GOALS AND ACTUAL NEW CLUBS CUMULATIVE



## GOALS AND ACTUAL MEMBERS CUMULATIVE

**NEW MEMBERS** 



| I                   |   |
|---------------------|---|
| <u>DISTRIBUTION</u> |   |
| 1,412 (64.12%)      |   |
| 790 (35.88%)        |   |
|                     |   |
| Y UNIT MEMBERS      | 0 |
|                     |   |

Results as of: 10/31/2024

| DROPPED MEMBERS |     |
|-----------------|-----|
| DECEASED        | 2   |
| CLUB CANCELLED  | 4   |
| OTHER           | 102 |
| TOTAL           | 108 |

**DROPPED CLUBS: 5** 

| CLICK HERE FOR CUMULATIVE |
|---------------------------|
| MEMBERSHIP DATA           |

26 CLUBS OF 68 ADDED 1 OR MORE

TOTAL FAMILY UNIT MEMBERS

FAMILY MEMBERS PAYING HALF

DUES

**GENDER** 

MALE FEMALE