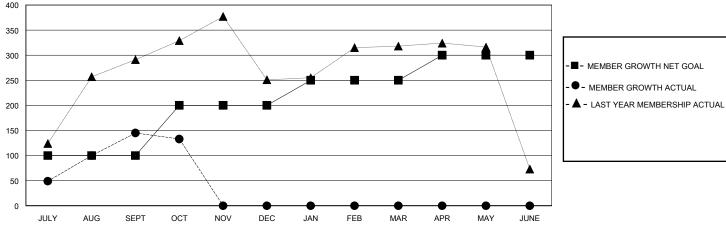

## GOALS AND ACTUAL MEMBERS CUMULATIVE

**NEW MEMBERS** 

| I                   |   |
|---------------------|---|
| <u>DISTRIBUTION</u> |   |
| 1,412 (64.12%)      |   |
| 790 (35.88%)        |   |
|                     |   |
| Y UNIT MEMBERS      | 0 |
|                     |   |